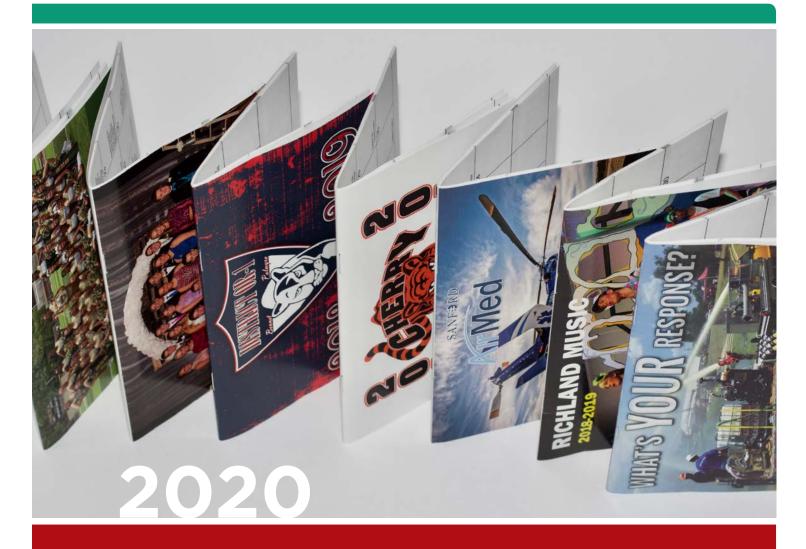

# Pocket Planners

A GBC Pocket Planner is a compact calendar that fits easily in a pocket or purse. It is also the perfect companion to a GBC wall calendar. All events that are printed on a wall calendar can also be printed on a Pocket Planner. Like a wall calendar, Pocket Planners can start with any month.

# **Pocket Planners**

Cover Artwork and Text

Full Color Photo on Cover

**Back Cover Display Advertising** 

Monthly planner

Weekly planner

Fire/EMS Shift planner