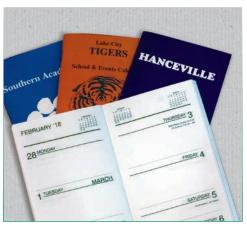

# Pocket Planners

A GBC Pocket Planner is a compact calendar that fits easily in a pocket or purse. It is also the perfect companion to a GBC wall calendar. All events that are printed on a wall calendar can also be printed on a Pocket Planner. Like a wall calendar, Pocket Planners can start with any month.

# **Pocket Planners**

## **Included Features**

- Your choice of three styles:
  - 1. Monthly
  - 2. Weekly
  - 3. Fire/EMS Color Coded Shift Schedule
- A customized cover in full color or choice of colors.
- Display and/or Directory Advertisements on the inside, outside, front or back covers at no additional charge. (New logo scans apply - \$15.00 each.)

Cover Artwork and Text

Full Color Photo on Cover

**Back Cover Display Advertising** 

Monthly planner

Weekly planner

Fire/EMS Shift planner